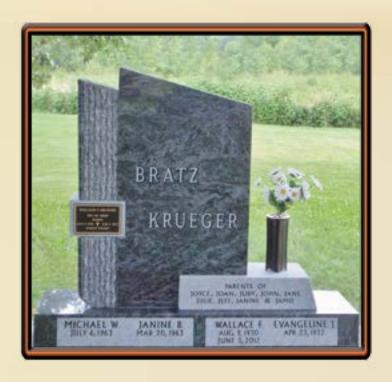

## A Family Legacy

#### History

Families can choose to post their family genealogy on the front of or the back of their monument. This will enrich the family legacy for generations to come.