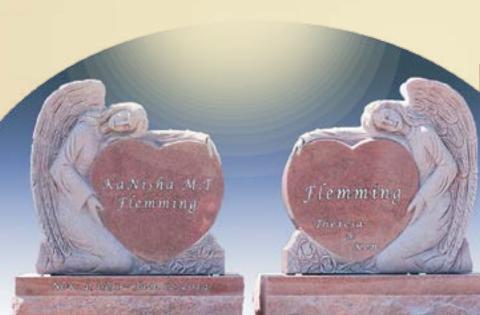

## A Family Legacy

#### History

Families can choose to post their family genealogy on the front of or the back of their monument. This will enrich the family legacy for generations to come.