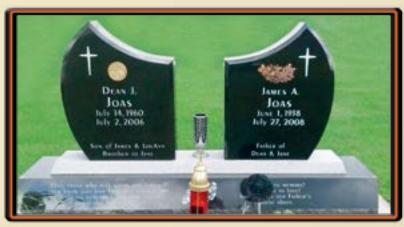

#### History

Families can choose to post their family genealogy on the front of or the back of their monument. This will enrich the family legacy for generations to come.