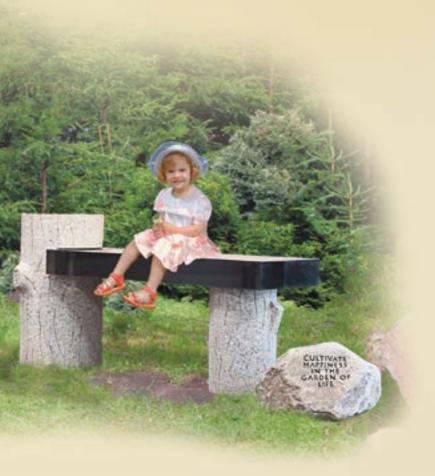

## Create a Space

#### Connect to Memories

There are many ways we can help you create a physical space to reflect on our connection to loved ones.

People often find that a tangible space, whether it be in your backyard or a more public setting, can help bridge to those positive memories, those "little bits of advice" which hold so much meaning.

## Shape a Bridge to Remembrance