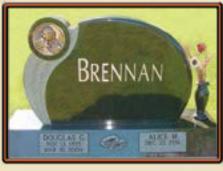

## A Family Legacy

#### History

Families can choose to post their family genealogy on the front of or the back of their monument. This will enrich the family legacy for generations to come.