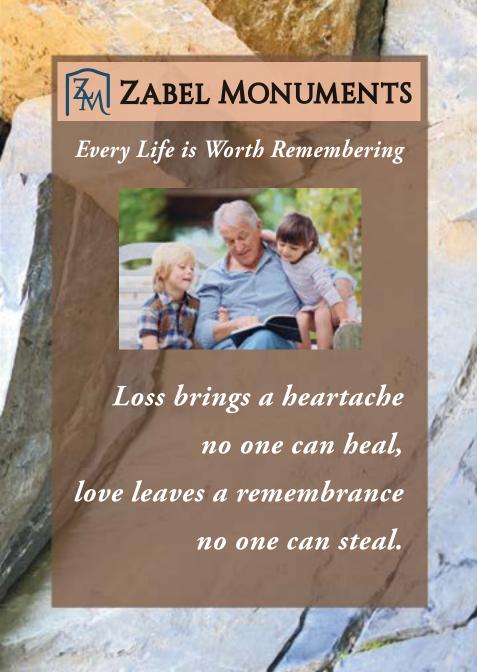

# There is strength in Love

## Time is a great healer

Time is a great healer, every family and every situation is unique. Be patient with yourself as you consider how to express the joy and love for this one of a kind individual, that left too soon.

Our first step with you is to listen and learn about your loved one. We can help you find a beautiful way to remember the life they lived and the memories that will last for generations.

A Story